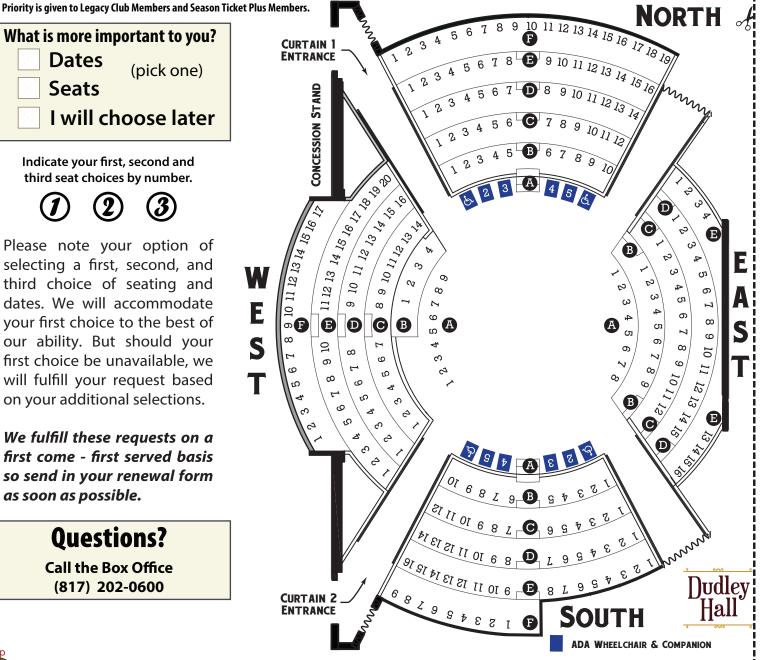

#### **CIRCLE YOUR DESIRED SEATS**

What is more important to you? Dates (pick one) Seats I will choose later

step

Indicate your first, second and third seat choices by number.

Please note your option of selecting a first, second, and third choice of seating and dates. We will accommodate your first choice to the best of our ability. But should your first choice be unavailable, we will fulfill your request based on your additional selections.

We fulfill these requests on a first come - first served basis so send in your renewal form as soon as possible.

step

Priority is given to Legacy Club Members and Season Ticket Plus Members.